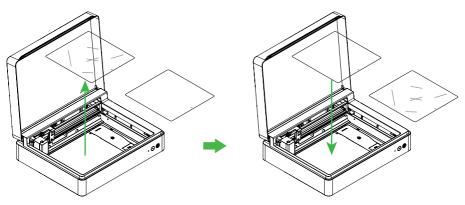

## Replace the electrostatic protection sheet

Replace the electrostatic protection sheet when it is damaged by cutting or severely deformed.

Do not perform blade cutting directly on the electrostatic protection sheet or apply excessive cut pressure during blade cutting, as it may damage the electrostatic protection sheet and even the electrostatic film. Do not place more than one electrostatic protection sheet on the electrostatic mat.